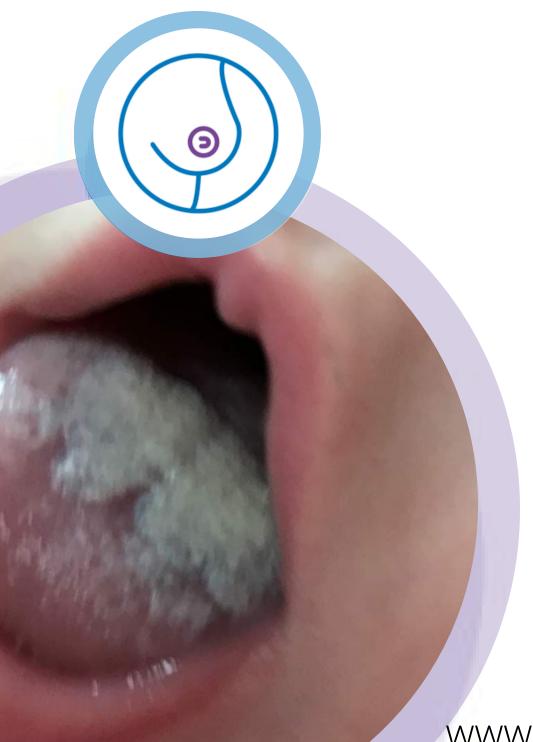

THRUSH AND/OR MAMMARY CANDIDIASIS

## CAUSES

- Affected nipples may itch and burn. They may be normal or appear pink, red or shiny
- When the infection reaches the breast, the pain is stabbing and burning, often described as a stabbing or needling in the breast during or after feeding
- In babies, thrush can be seen as whitish deposits inside the mouth and even redness or pimples on the bottom