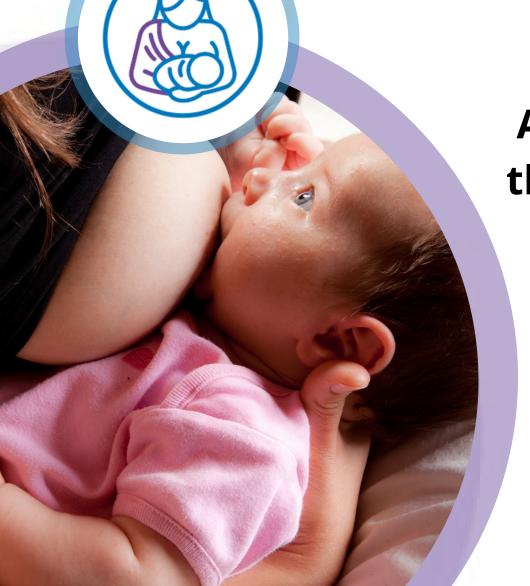

## BREASTFEDING POSITION

## FOOTBALL

- The baby's belly is tucked against the mother's or the parent's side, feet towards their back
- Pillows placed behind the mother's or the parent's back can allow more room for the baby's legs
- The mother's or the parent's hand is positionned between the baby's shoulder blades and their thumb and index finger support the nape of the neck
- The baby will latch on to the same breast as the arm that supports him
- A cuschion can be placed under the arm and wrist to provide support and prevent them getting tired
- This position is suitable after a Csection as well as for larger breasts